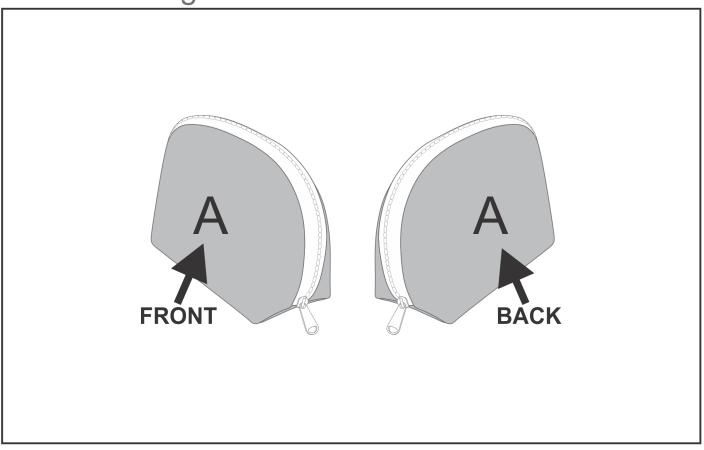

#### **Position A**

Custom Sublimation A (CPSUB-A)
Full Colour
Size: 330mm wide x 525mm high